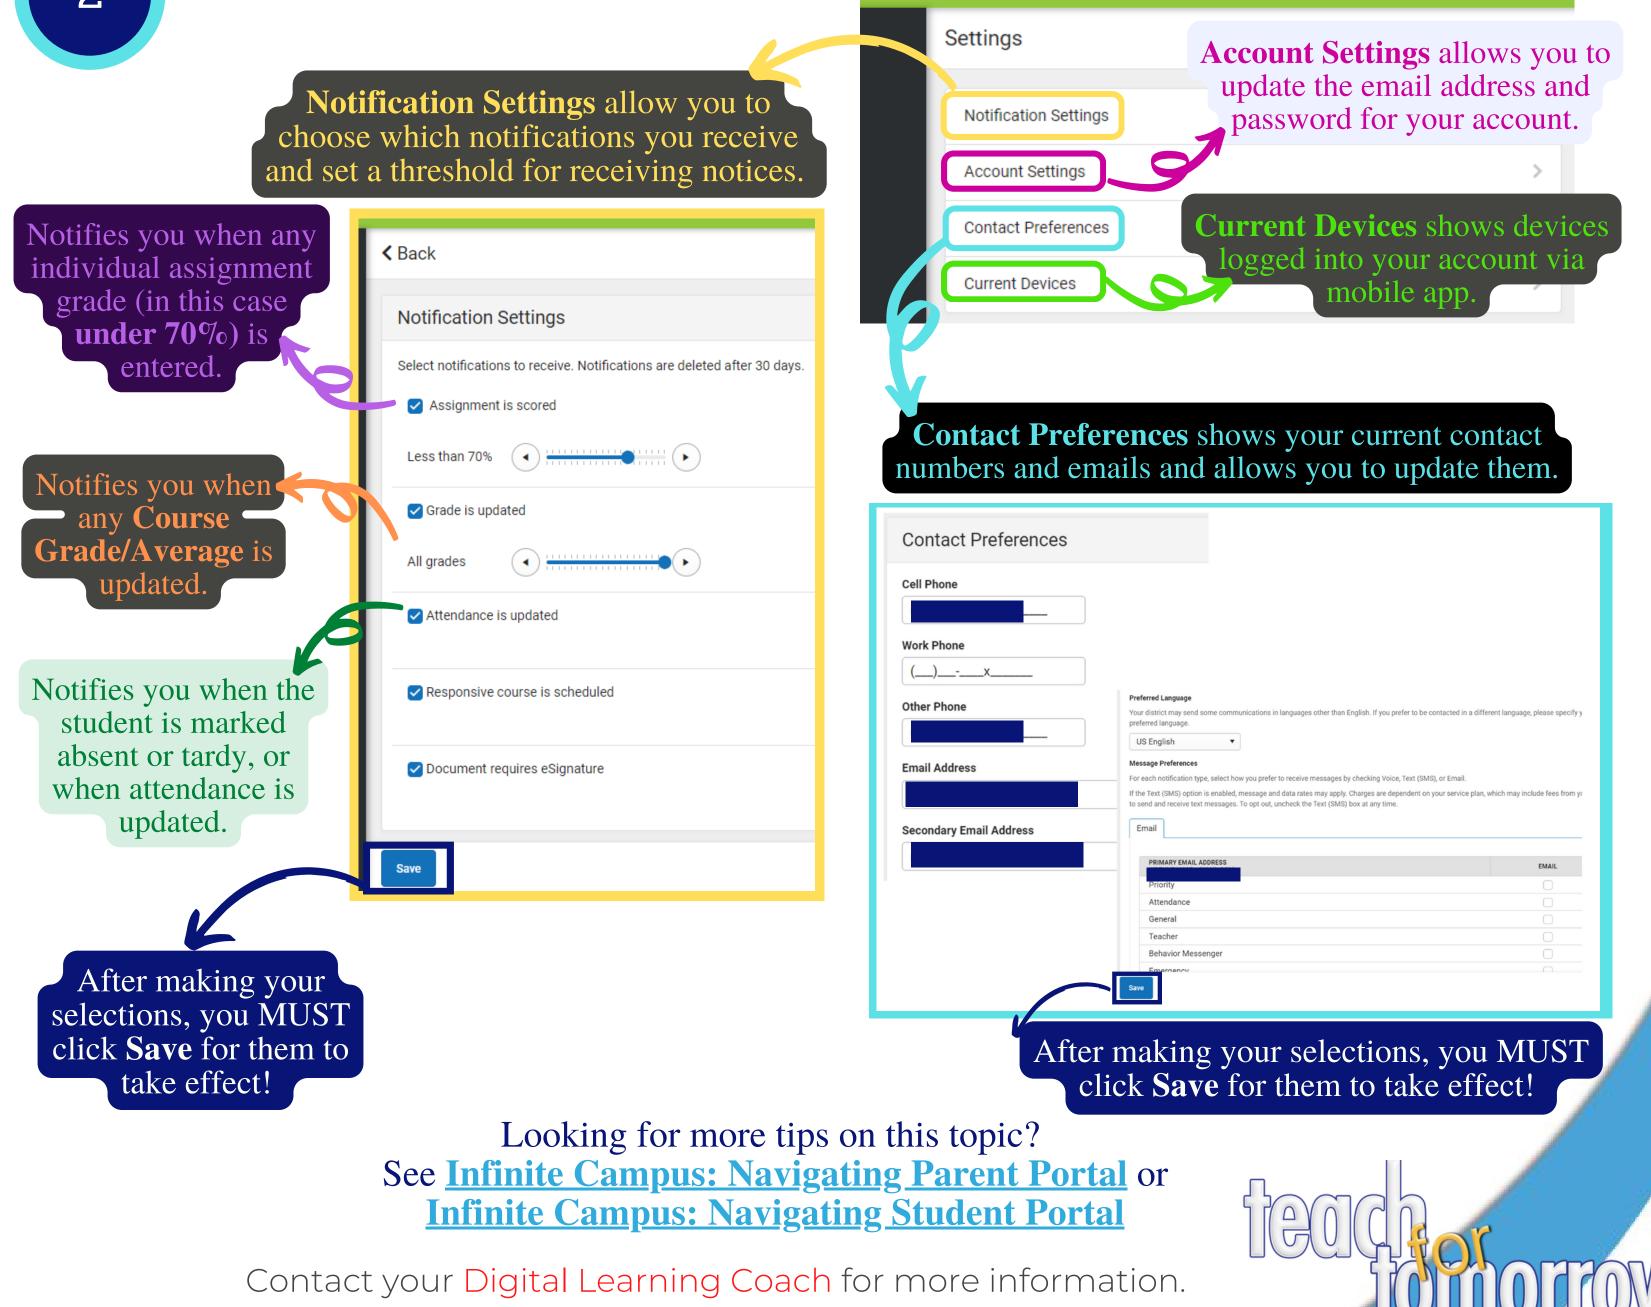

## In the settings window, there are four types of preferences that can be adjusted.

Notification Settings allow you to Notification Settings choose which notifications you receive and set a threshold for receiving notices. Account Settings