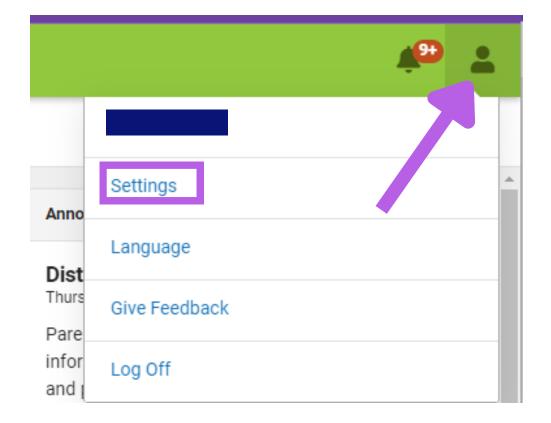

In the upper, right-hand corner, click on the User Menu.

Then, click **Settings** from the pop-up menu.